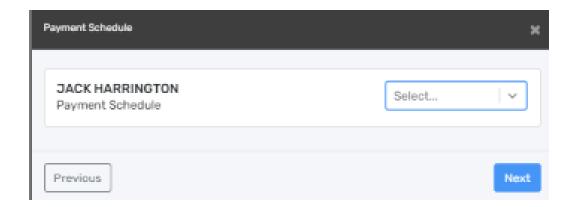

cept the 4 waivers:
Hockey Canada Agreement
Hockey Canada Waiver
Rowan's Law
Woolwich Minor Hockey



Registration summary Order summary Registration for jack Harrington Edit this member's registration Remove this member Registration for Edit this member's registration Registration U11 (2011-2012) \$600.00 \$187.00 Available credits - Deactivate credits for this member Subtotal for I \$413.00 Total price \$1,038,00 Register another participant Next You can Proceed to check out or select to register another player.

Please note: for family discount of 3 or more player, it must be done on the same registration, or you can contact Donna @ hockeyoffice@woolwichminorhockey.ca

Note: your credits from the 2020-2021 season will automatically be applied

Next, select Full payment or installment.





## Accept the term and conditions Choose your payment method And you are done...