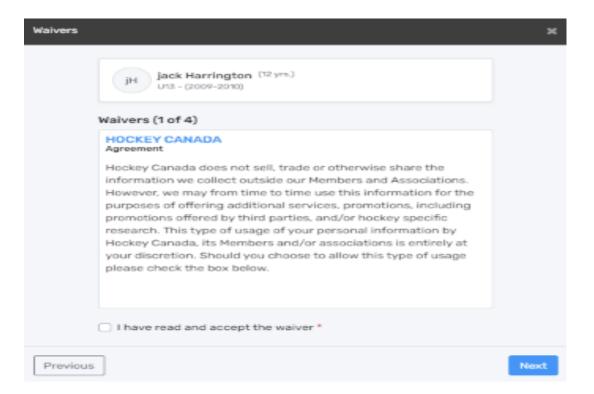

Once found a list of available registrations is displayed under their name. Please choose the correct registration package, based on birth year.

Next you will need to complete the questionnaire, and accept the 4 waivers:
Hockey Canada Agreement
Hockey Canada Waiver
Rowan's Law
Woolwich Minor Hockey