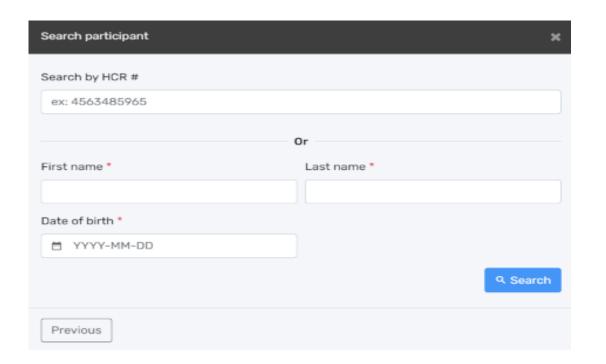

If you have not played hockey before, you use register a new participant.

Once your selection is made, click Start Registration

The player show up if you have linked them, but if not, you simply have to search for them. You can search by HCR# or by First, Last name AND Birthdate (required).