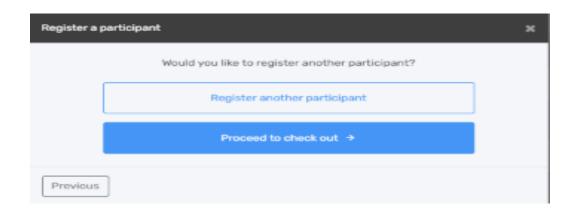

Registration summary Order summary Registration for jack Harrington Edit this member's registration Remove this member Registration for Edit this member's registration Registration U11 (2011-2012) \$600.00 \$187.00 Available credits - Deactivate credits for this member Subtotal for I \$413.00 Total price \$1,038,00 Register another participant Next You can Proceed to check out or select to register another player.