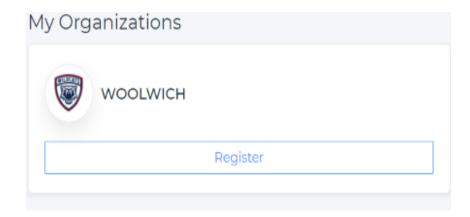

## Click on the View Online Store, then click Register Now

You have the option of Registering an existing participant OR to register a new participant.

If you have played hockey for any association before, click on existing participant.