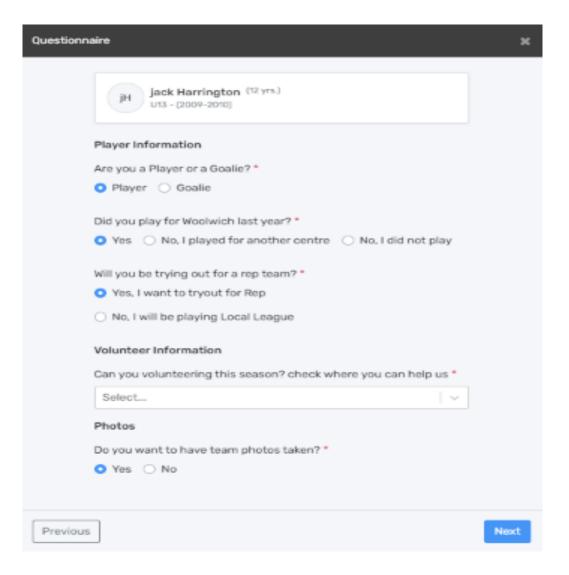

Once found a list of available registrations is displayed under their name. Please choose the correct registration package, based on birth year.

Next you will need to complete the questionnaire, and accept the 4 waivers:
Hockey Canada Agreement
Hockey Canada Waiver
Rowan's Law
Woolwich Minor Hockey