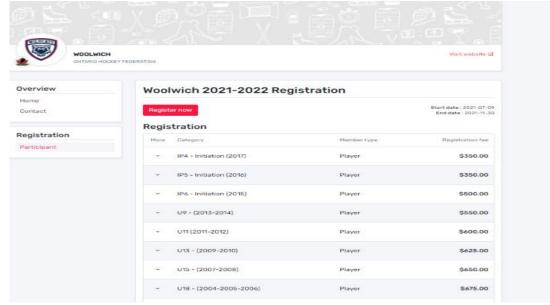

Once found a list of available registrations is displayed under their name. Please choose the correct registration package, based on birth year.

Next you will need to complete the questionnaire, and accept the 4 waivers:
Hockey Canada Agreement
Hockey Canada Waiver
Rowan's Law
Woolwich Minor Hockey