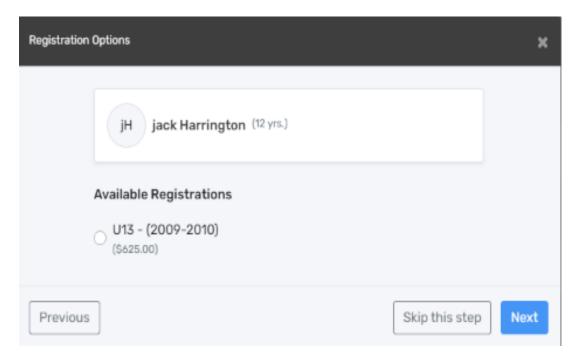

Once found a list of available registrations is displayed under their name. Please choose the correct registration package, based on birth year.

Next you will need to complete the questionnaire, and accept the 4 waivers:
Hockey Canada Agreement
Hockey Canada Waiver
Rowan's Law
Woolwich Minor Hockey