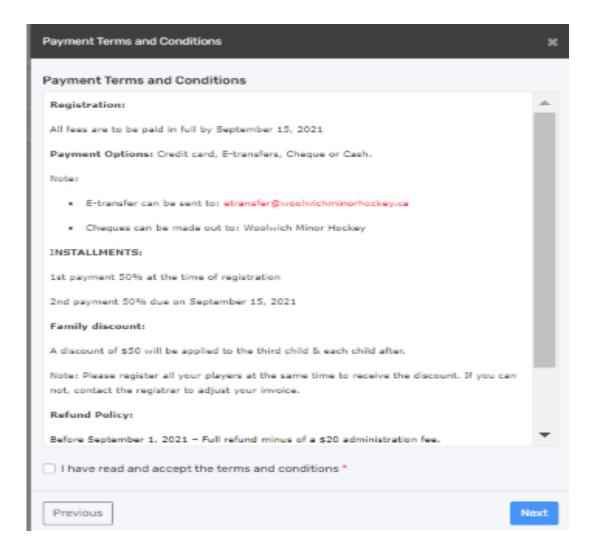

## Accept the term and conditions Choose your payment method And you are done...