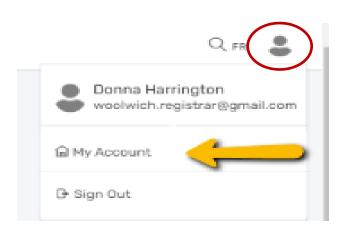

Go to the top righthand corner and click the grey person, then click My Account

In the dashboard, click on Link a Member.

Once you link your family, the link to registration will appear (please refresh the page)