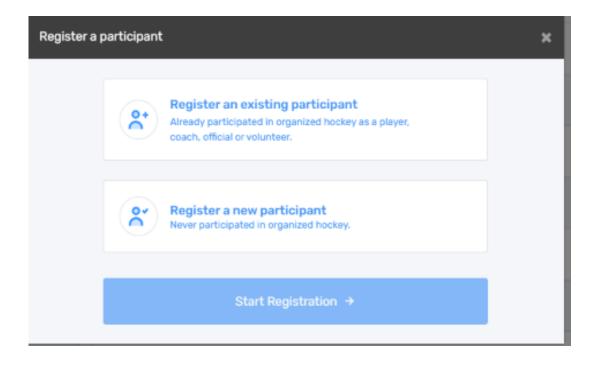

## Click on the View Online Store, then click Register Now

You have the option of Registering an existing participant OR to register a new participant.

If you have played hockey for any association before, click on existing participant.

If you have not played hockey before, you use register a new participant.

Once your selection is made, click Start Registration

The player show up if you have linked them, but if not, you simply have to search for them. You can search by HCR# or by First, Last name AND Birthdate (required).