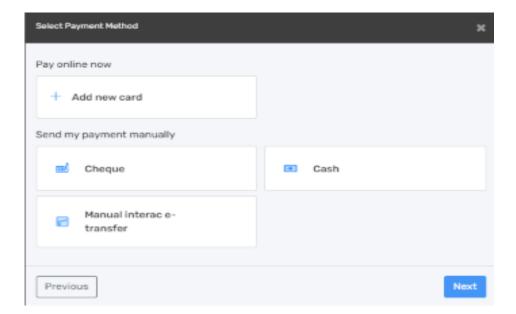

## Accept the term and conditions Choose your payment method And you are done...